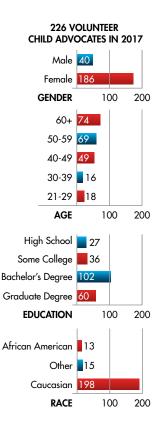

CASA trained 80 new volunteer child advocates in 2017 for a total of 226 community volunteers providing court advocacy for our community's children! These amazing and dedicated people served a record number of 604 children with not only court advocacy services but with love, commitment, professionalism and a caring heart. They truly are changing lives.

#### **VOLUNTEERS**

- A record 226 volunteer child advocates donated their time to children in Denton County in 2017.
- Average length of time advocates stay with CASA of Denton County is 37 months – just over three years.
- Volunteer child advocates contributed 26,275 hours of time to casework for children