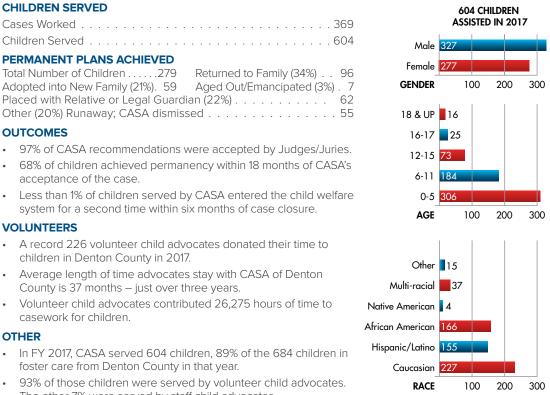

#### **CHILDREN SERVED**

Casas Marked

| Cases Worked                      |                              |
|-----------------------------------|------------------------------|
| Children Served                   | 604                          |
| PERMANENT PLANS ACHIEVED          |                              |
| Total Number of Children 279      | Returned to Family (34%) 96  |
| Adopted into New Family (21%). 59 | Aged Out/Emancipated (3%). 7 |

#### **OUTCOMES**

97% of CASA recommendations were accepted by Judges/Juries.

Placed with Relative or Legal Guardian (22%) . . . . . . . . . . . .

- 68% of children achieved permanency within 18 months of CASA's acceptance of the case.
- Less than 1% of children served by CASA entered the child welfare system for a second time within six months of case closure.

#### **VOLUNTEERS**

- A record 226 volunteer child advocates donated their time to children in Denton County in 2017.
- Average length of time advocates stay with CASA of Denton County is 37 months – just over three years.
- Volunteer child advocates contributed 26,275 hours of time to casework for children

#### OTHER

- In FY 2017, CASA served 604 children, 89% of the 684 children in foster care from Denton County in that year.
- 93% of those children were served by volunteer child advocates. The other 7% were served by staff child advocates.